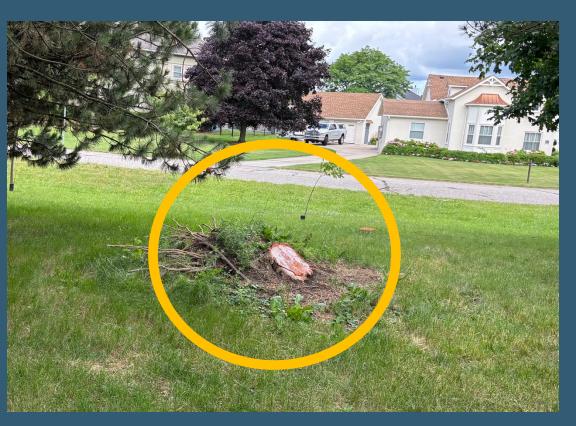

### LOCATION

Comer of Lakeshore Drive and Riverdale Street, Huron Pointe Subdivision Macomb County Department of Roads owns this property today



### Overview

- O OBJECTIVE OF SPACE:
  - Create a meeting place for HPHA residents for community gatherings.
- O PHASED APPROACH:
  - O Phase 1:
    - Clean up space, Grade areas for Food Trucks (funded through HPHA available funds)
    - Add picnic tables (funded through resident donations or sponsorships)
  - Items Dependent on Funding Through Donations and/or Volunteers:
    - Community sign
    - Stadium seating for residents
    - O Covered picnic area
    - Kid play zone
    - Art sculpture from local/resident artist



## Clean Up Space

Trim all trees, remove tree and bush identified in orange

Remove stump on North side of site







### Grade Areas for Food Trucks, Add Tables



- Focus on long lasting recycled plastic materials to ensure they stay looking nice
- Designs consistent with other benches in township
- Members of HPHA will have the opportunity to donate and have name engraved







## Funding Dependent Ideas