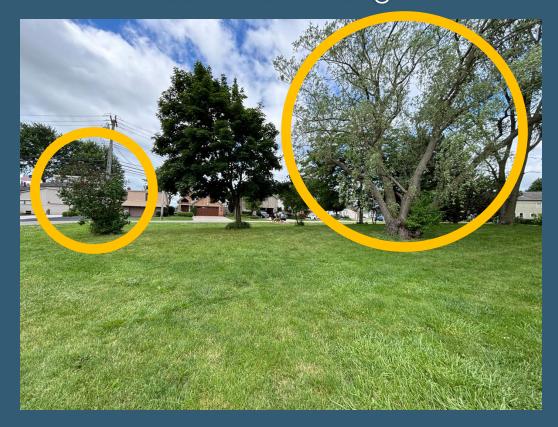

p



### LOCATION

Comer of Lakeshore Drive and Riverdale Street, Huron Pointe Subdivision Macomb County Department of Roads owns this property today



### Overview

- O OBJECTIVE OF SPACE:
  - Create a meeting place for HPHA residents for community gatherings.
- O PHASED APPROACH:
  - O Phase 1:
    - Clean up space, Grade areas for Food Trucks (funded through HPHA available funds)
    - Add picnic tables (funded through resident donations or sponsorships)
  - Items Dependent on Funding Through Donations and/or Volunteers:
    - Community sign
    - Stadium seating for residents
    - O Covered picnic area
    - Kid play zone
    - Art sculpture from local/resident artist



## Clean Up Space

Trim all trees, remove tree and bush identified in orange

Remove stump on North side of site







### Grade Areas for Food Trucks, Add Tables



- Focus on long lasting recycled plastic materials to ensure they stay looking nice
- Designs consistent with other benches in township
- Members of HPHA will have the opportunity to donate and have name engraved







## Funding Dependent Ideas